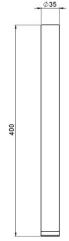

This product can be produced in height 200, 300, 400 and 600 mm.

## Mounting and installation

Dimensions: Ø35 x 400 mm Total power: 3 w Luminaire luminous flux: 330 lm Luminaire efficacy: 110 lm/w Weight: 0.8 kg

Pendant and surface mount the luminaire from the ceiling with special accessories is in the luminary's case.