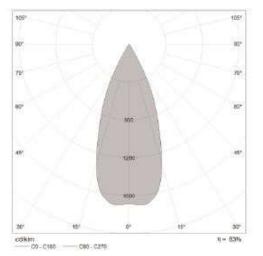

## LED\_Downlight family IP20 IK03 $\underset{LED}{\longrightarrow}$ T<sub>a</sub>25 $\checkmark$ 5

THE FAMILY OF PENDANT AND SURFACE MOUNT DOWNLIGHT OPERATING AT 3 W, 220-240 VAC INPUT. DELIVERING OUT STANDING PERFORMANCE OF 330LM.

## Application

- Decorative
- Accent light
- Hotel
- Office

Correlated color temperature: 3000 – 6000 kelvin Rated median useful life: 50000h L70 at 25°C Luminaire input power: 3 w

## Mounting and installation

Dimensions: Ø35 x 400 mm Total power: 3 w Luminaire luminous flux: 330 lm Luminaire efficacy: 110 lm/w Weight: 0.8 kg

Pendant and surface mount the luminaire from the ceiling with special accessories is in the luminary's case.